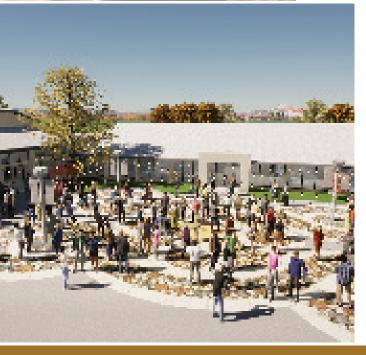

## Design

- Warm, inviting, neutral space that invites relaxation and a retreat
- Design incorporates natural elements with sophisticated prints
- Premium flooring and floor to ceiling windows
- One-of-a-kind ceiling lighting that allow for filtered natural light and a soft ambiance
- Outdoor courtyard for gatherings, receptions or meal functions
- Green space for tenting, festivals, and team building

## **Meetings & Events**

- 6,000 square foot ballroom,, with option to add 1,200 square feet
- · 22-foot ceilings with daylight windows and filtered light
- Events for up to 500 or 420 with dance floor
- Separate and bright, pre-function space with soft-sided seating
- Outdoor courtyard space accommodating meals for up to 70 or receptions up to 200
- Ample outdoor green space for tenting, team building, festivals and carnivals
- Wi-Fi access and drop-down projection screens
- Excellent power sources, can accommodate trade shows
- Catering kitchen
- Zero entry loading area