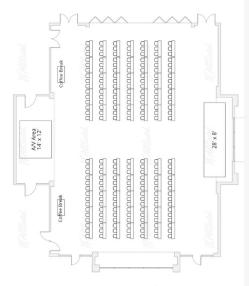

## ZENIA Omaha

Located less than 1/2 mile from Dodge Street and 192nd. Zenia Omaha is conveniently located at the **"gateway to western Omaha"** featuring stunning residential landscapes and easy access from anywhere in the metro area.

Close to the Avenue One, Fountain Ridge, Village Pointe, Boys Town and the First National Business Park, it is ideally located where many work and play in Omaha.

welcome



**Cocktails and Dinner for 400** 



Classroom Style for 250

## Design

- Warm, inviting, neutral space that invites relaxation and a retreat
- Design incorporates natural elements with sophisticated prints
- Premium flooring and floor to ceiling windows
- One-of-a-kind ceiling lighting that allow for filtered natural light and a soft ambiance
- Outdoor courtyard for gatherings, receptions or meal functions
- Green space for tenting, festivals, and team building

## **Meetings & Events**

- 6,000 square foot ballroom,, with option to add 1,200 square feet
- · 22-foot ceilings with daylight windows and filtered light
- Events for up to 500 or 420 with dance floor
- Separate and bright, pre-function space with soft-sided seating
- Outdoor courtyard space accommodating meals for up to 70 or receptions up to 200
- Ample outdoo