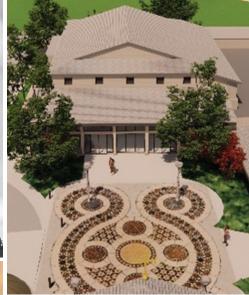

## Design

- Warm, inviting, neutral space that invites relaxation and a retreat
- Design incorporates natural elements with sophisticated prints
- Premium flooring and floor to ceiling windows
- One-of-a-kind ceiling lighting that allow for filtered natural light and a soft ambiance
- Outdoor courtyard for gatherings, receptions or meal functions
- Green space for tenting, festivals, and team building

## **Meetings & Events**

- 6,000 square foot ballroom,, with option to add 1,200 square feet
- · 22-foot ceilings with daylight windows and filtered light
- Events for up to 500 or 420 with dance floor
- Separate and bright, pre-function space with soft-sided seating
- Outdoor courtyard space accommodating meals for up to 70 or receptions up to 200
- Ample outdoor green space for tenting, team building, festivals and carnivals
- Wi-Fi access and drop-down projection screens
- Excellent power sources, can accommodate trade shows
- Catering kitchen
- Zero entry loading area